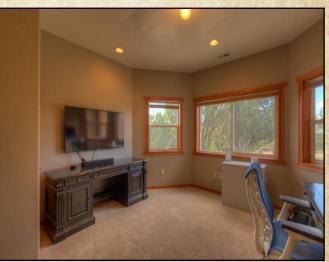

## BACHMAN ASSOCIATES

FEATURING THE MOST SPECTACULAR REAL ESTATE IN SOUTHERN COLORADO

\$449,999

Stunning four bedroom, two bathroom southwestern style home sits on 2+ acres behind the Black Diamond Park gates but not associated with the park. Terracotta tile floors down the entry way hall to the spacious open concept living space with tall 14' ceilings with beautiful warm wood vigas. A wood burning stove and south facing windows keep the home cozy all winter long. In the large open kitchen, you will find a wet bar, island with cooktop and vent hood and a pantry. The main floor master bedroom also has large south facing windows, large walk in closet and a huge soaking jetted tub, double sinks and walk in shower. This homes also has an attached three car garage! A southern patio and fenced yard perfect for entertaining. This home is on City of Walsenburg water and just a few minutes away from Lathrop State Park!.