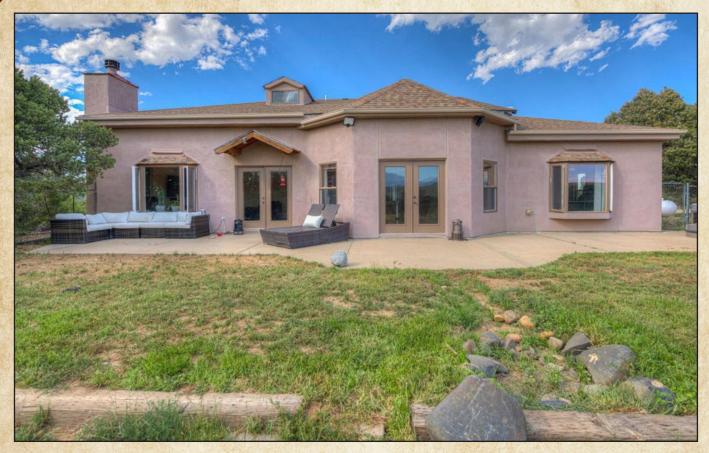

## BACHMAN ASSOCIATES

FEATURING THE MOST SPECTACULAR REAL ESTATE IN SOUTHERN COLORADO

\$449,999

Stunning four bedroom, two bathroom southwestern style home sits on 2+ acres behind the Black Diamond Park gates but not associated with the park. Terracotta tile floors down the entry way hall to the spacious open concept living space with tall 14' ceilings with beautiful warm wood vigas. A wood burning stove and south facing windows keep the home cozy all winter long. In the large open kitchen, you will find a wet bar, island with cooktop and vent hood and a pantry. The main floor master bedroom also has large south facing windows, large walk in closet and a huge soaking jetted tub, double sinks and walk in shower. This homes also has an attached three car garage! A southern patio and fenced yard perfect for entertaining. This home is on City of Walsenburg water and just a few minutes away from Lathrop State Park!.