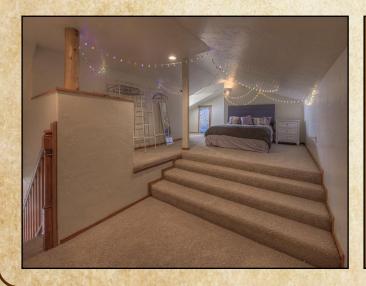

## BACHMAN ASSOCIATES

FEATURING THE MOST SPECTACULAR REAL ESTATE IN SOUTHERN COLORADO

\$449,999

Stunning four bedroom, two bathroom southwestern style home sits on 2+ acres behind the Black Diamond Park gates but not associated with the park. Terracotta tile floors down the entry way hall to the spacious open concept living space with tall 14' ceilings with beautiful warm wood vigas. A wood burning stove and south facing windows keep the home cozy all winter long. In the large open kitchen, you will find a wet bar, island with cooktop and vent hood and a pantry. The main floor master bedroom also has large south facing windows, large walk in closet and a huge soaking jetted tub, double sinks and walk in shower. This homes also has an attached three car garage! A southern patio and fenced yard perfect for entertaining. This home is on City of Walsenburg water and just a few minutes away from Lathrop State Park!.

## **Property Summary**

Four Bedrooms

Two Bathrooms

2.20 Acres

Year Built:1997

3,868 Square Feet

Water: City

Sewer: Septic