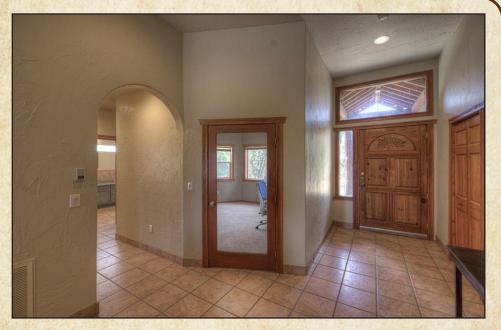

## BACHMAN ASSOCIATES

FEATURING THE MOST SPECTACULAR REAL ESTATE IN SOUTHERN COLORADO

\$449,999

Stunning four bedroom, two bathroom southwestern style home sits on 2+ acres behind the Black Diamond Park gates but not associated with the park. Terracotta tile floors down the entry way hall to the spacious open concept living space with tall 14' ceilings with beautiful warm wood vigas. A wood burning stove and south facing windows keep the home cozy all winter long. In the large open kitchen, you will find a wet bar, island with cooktop and vent hood and a pantry. The main floor master bedroom also has large south facing windows, large walk in closet and a huge soaking jetted tub, double sinks and walk in shower. This homes also has an attached three car garage! A southern patio and fenced yard perfect for entertaining. This home is on City of Walsenburg water and just a few minutes away from Lathrop State Park!.