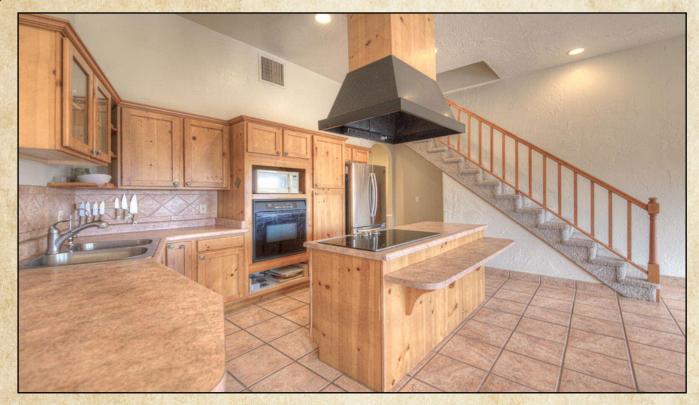

## BACHMAN ASSOCIATES

FEATURING THE MOST SPECTACULAR REAL ESTATE IN SOUTHERN COLORADO

\$449,999

Stunning four bedroom, two bathroom southwestern style home sits on 2+ acres behind the Black Diamond Park gates but not associated with the park. Terracotta tile floors down the entry way hall to the spacious open concept living space with tall 14' ceilings with beautiful warm wood vigas. A wood burning stove and south facing windows keep the home cozy all winter long. In the large open kitchen, you will find a wet bar, island with cooktop and vent hood and a pantry. The main floor master bedroom also has large south facing windows, large walk in closet and a huge soaking jetted tub, double sinks and walk in shower. This homes also has an attached three car garage! A southern patio and fenced yard perfect for entertaining. This home is on City of Walsenburg water and just a few minutes away from Lathrop State Park!.

## **Property Summary**

Four Bedrooms

Two Bathrooms

2.20 Acres

Year Built:1997

3,868 Square Feet

Water: City

Sewer: Septic