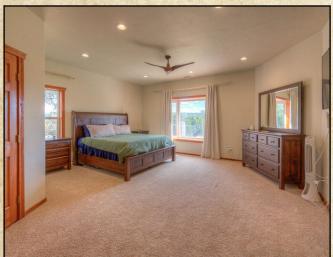

## BACHMAN ASSOCIATES

FEATURING THE MOST SPECTACULAR REAL ESTATE IN SOUTHERN COLORADO

\$449,999

Stunning four bedroom, two bathroom southwestern style home sits on 2+ acres behind the Black Diamond Park gates but not associated with the park. Terracotta tile floors down the entry way hall to the spacious open concept living space with tall 14' ceilings with beautiful warm wood vigas. A wood burning stove and south facing windows keep the home cozy all winter long. In the large open kitchen, you will find a wet bar, island with cooktop and vent hood and a pantry. The main floor master bedroom also has large south facing windows, large walk in closet and a huge soaking jetted tub, double sinks and walk in shower. This homes also has an attached three car garage! A southern patio and fenced yard perfect for entertaining. This home is on City of Walsenburg water and just a few minutes away from Lathrop State Park!.

## **Property Summary**

Four Bedrooms

Two Bathrooms

2.20 Acres

Year Built:1997

3,868 Square Feet

Water: City

Sewer: Septic