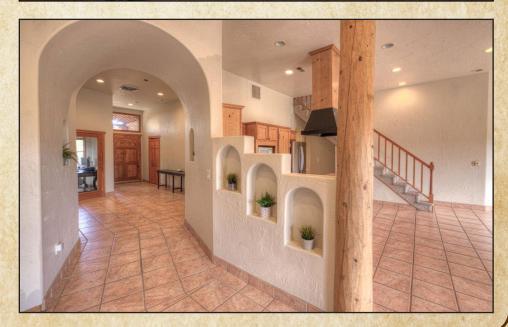

## BACHMAN ASSOCIATES

FEATURING THE MOST SPECTACULAR REAL ESTATE IN SOUTHERN COLORADO

\$449,999

Stunning four bedroom, two bathroom southwestern style home sits on 2+ acres behind the Black Diamond Park gates but not associated with the park. Terracotta tile floors down the entry way hall to the spacious open concept living space with tall 14' ceilings with beautiful warm wood vigas. A wood burning stove and south facing windows keep the home cozy all winter long. In the large open kitchen, you will find a wet bar, island with cooktop and vent hood and a pantry. The main floor master bedroom also has large south facing windows, large walk in closet and a huge soaking jetted tub, double sinks and walk in shower. This homes also has an attached three car garage! A southern patio and fenced yard perfect for entertaining. This home is on City of Walsenburg water and just a few minutes away from Lathrop State Park!.