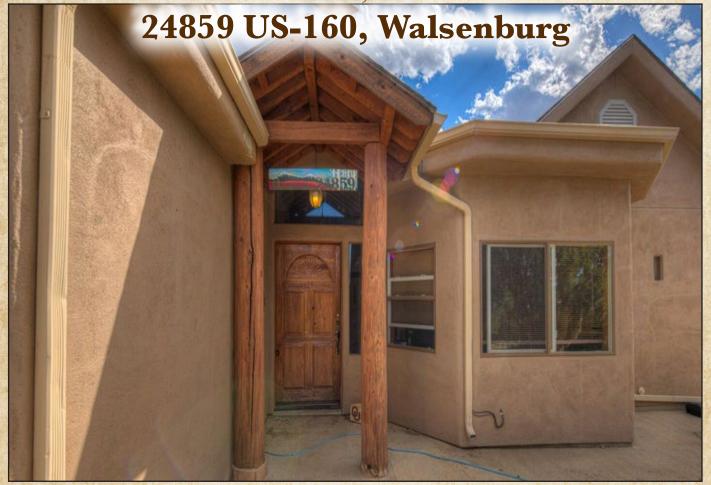

## BACHMAN ASSOCIATES

FEATURING THE MOST SPECTACULAR REAL ESTATE IN SOUTHERN COLORADO

\$449,999

Stunning four bedroom, two bathroom southwestern style home sits on 2+ acres behind the Black Diamond Park gates but not associated with the park. Terracotta tile floors down the entry way hall to the spacious open concept living space with tall 14' ceilings with beautiful warm wood vigas. A wood burning stove and south facing windows keep the home cozy all winter long. In the large open kitchen, you will find a wet bar, island with cooktop and vent hood and a pantry. The main floor master bedroom also has large south facing windows, large walk in closet and a huge soaking jetted tub, double sinks and walk in shower. This homes also has an attached three car garage! A southern patio and fenced yard perfect for entertaining. This home is on City of Walsenburg water and just a few minutes away from Lathrop State Park!.

## **Property Summary**

Four Bedrooms

Two Bathrooms

2.20 Acres

Year Built:1997

3,868 Square Feet

Water: City

Sewer: Septic