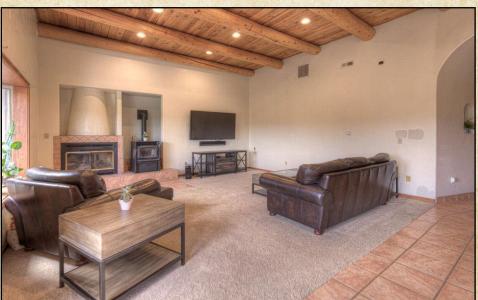

## BACHMAN ASSOCIATES

FEATURING THE MOST SPECTACULAR REAL ESTATE IN SOUTHERN COLORADO

\$449,999

Stunning four bedroom, two bathroom southwestern style home sits on 2+ acres behind the Black Diamond Park gates but not associated with the park. Terracotta tile floors down the entry way hall to the spacious open concept living space with tall 14' ceilings with beautiful warm wood vigas. A wood burning stove and south facing windows keep the home cozy all winter long. In the large open kitchen, you will find a wet bar, island with cooktop and vent hood and a pantry. The main floor master bedroom also has large south facing windows, large walk in closet and a huge soaking jetted tub, double sinks and walk in shower. This homes also has an attached three car garage! A southern patio and fenced yard perfect for entertaining. This home is on City of Walsenburg water and just a few minutes away from Lathrop State Park!.