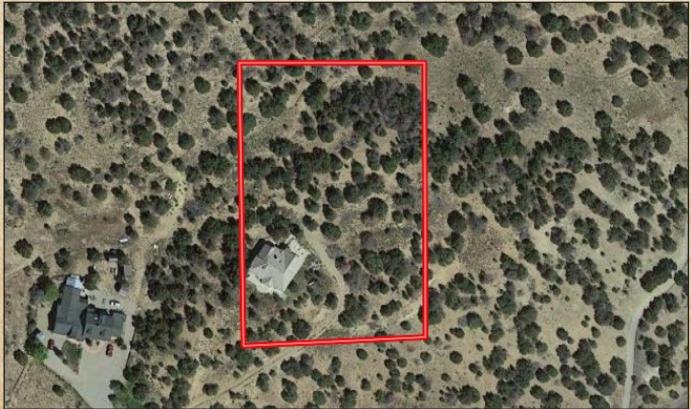

## **Property Summary**

Four Bedrooms

Two Bathrooms

2.20 Acres

Year Built:1997

3,868 Square Feet

Water: City

Sewer: Septic

2022 Taxes: \$1,459.50

Heat: Electric Forced Air

Three Car Attached Garage

Year Round Gravel Road Access

Appliances Included

Walk-In Closet

Beautiful Mountain Views

Move in Ready