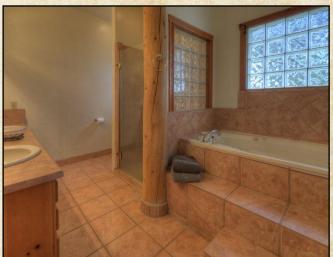

## BACHMAN ASSOCIATES

FEATURING THE MOST SPECTACULAR REAL ESTATE IN SOUTHERN COLORADO

\$449,999

Stunning four bedroom, two bathroom southwestern style home sits on 2+ acres behind the Black Diamond Park gates but not associated with the park. Terracotta tile floors down the entry way hall to the spacious open concept living space with tall 14' ceilings with beautiful warm wood vigas. A wood burning stove and south facing windows keep the home cozy all winter long. In the large open kitchen, you will find a wet bar, island with cooktop and vent hood and a pantry. The main floor master bedroom also has large south facing windows, large walk in closet and a huge soaking jetted tub, double sinks and walk in shower. This homes also has an attached three car garage! A southern patio and fenced yard perfect for entertaining. This home is on City of Walsenburg water and just a few minutes away from Lathrop State Park!.

## **Property Summary**

Four Bedrooms

Two Bathrooms

2.20 Acres

Year Built:1997

3,868 Square Feet

Water: City

Sewer: Septic